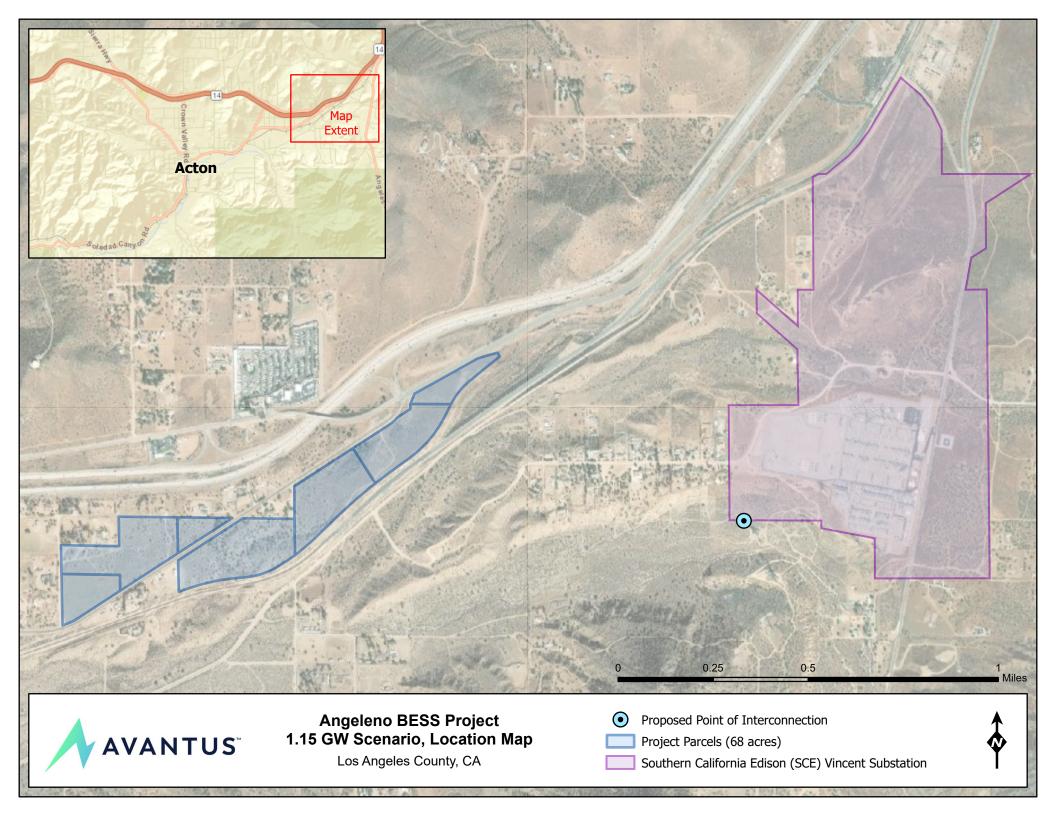

## **Project Location**

 Avantus proposes to construct the Angeleno Battery Energy Storage System (BESS) on up to 68 acres of private property located along Soledad Canyon Road, approximately one mile west of the Southern California Edison (SCE) Vincent substation, within unincorporated Los Angeles County, California.

### **Project Size and Capacity**

- The BESS would be constructed with up to 1,150 Megawatts (MW) of Battery Storage
- The BESS would likely have a 4-hour duration -- 4,600 Megawatt hours (MWh) of Capacity

### **Interconnection and Major Project Components**

- The BESS would connect to the SCE Vincent Substation with a 500kV Transmission Line
- The BESS would include batteries, transformers, inverters, a project switchyard, and appurtenant facilities (e.g., access roads and gates, water tanks, etc.).